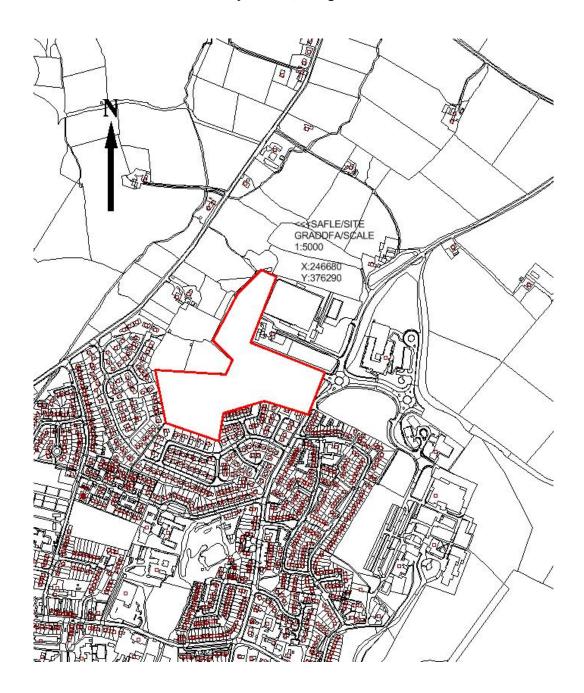

#### St Malo (Llangefni) Ltd

Cais amlinellol ar gyfer datblygiad trigiannol yn cynnwys cyfleuster gofal ychwanegol, priffordd a rhwydwaith cysylltiol yn/Outline application for residential development including extra care facility, highway and associated infrastructure at

Ty'n Coed, Llangefni

6.2