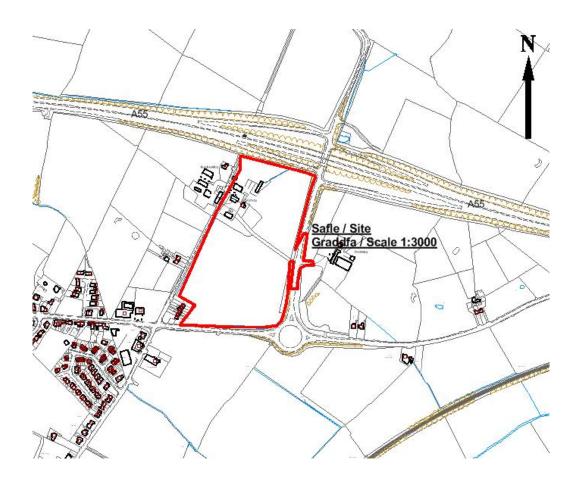

**Economic Applications** 

Rhif y Cais: 33C304B/ECON Application Number

Ymgeisydd Applicant

**Menai Science Park** 

Cais amlinellol gyda rhai materion wedi eu cadw yn ôl ar gyfer dymchwel fferm presennol, codi parc gwyddoniaeth, creu maes parcio ynghyd a chreu mynedfa newydd i gerbydau yn / Outline application with some matters reserved for the demolition of the existing farm, erection of a science park, creation of a car park together with the creation of a new vehciular access at

Junction 7 of the A55 (wrth ymyl / near Cefn Du), Gaerwen